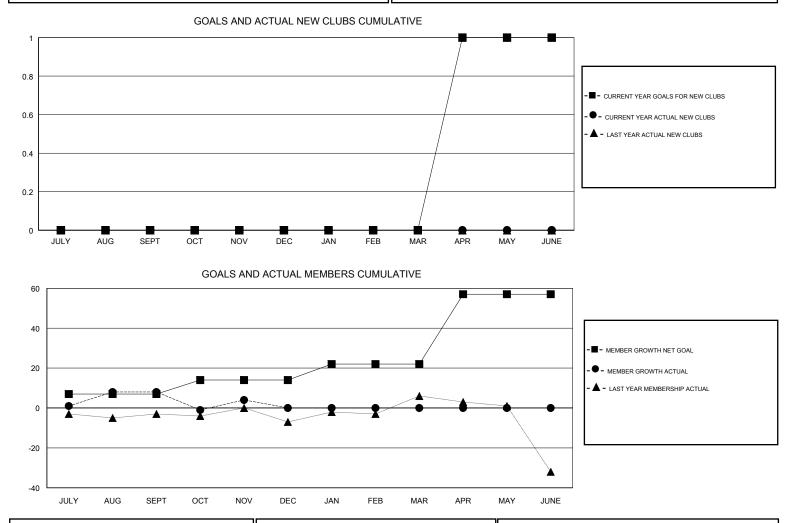

#### GMT CA

| Clubs         |               |             |               | Members               |                           |                         |                                                    |
|---------------|---------------|-------------|---------------|-----------------------|---------------------------|-------------------------|----------------------------------------------------|
|               | RESULTS FOR   | R 2017-2018 |               | RESULTS FOR 2017-2018 |                           |                         |                                                    |
| QUARTER       | NEW CLUB GOAL | NEW CLUBS   | DROPPED CLUBS | QUARTER               | MEMBER GROWTH NET<br>GOAL | MEMBER GROWTH<br>ACTUAL | DROPPED<br>MEMBERS ACTUAL<br>(including transfers) |
| JULY/AUG/SEPT | 0             | 0           | 0             | JULY/AUG/SEPT         | 7                         | 42                      | 22                                                 |
| OCT/NOV/DEC   | 0             | 0           | 0             | OCT/NOV/DEC           | 7                         | 19                      | 21                                                 |
| JAN/FEB/MAR   | 0             | 0           | 0             | JAN/FEB/MAR           | 8                         | 0                       | 0                                                  |
| APR/MAY/JUNE  | 1             | 0           | 0             | APR/MAY/JUNE          | 35                        | 0                       | 0                                                  |